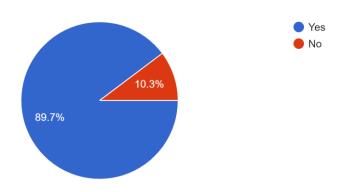

## 8. Have you obtained proficient knowledge (theory and practical) at GC College? 195 responses