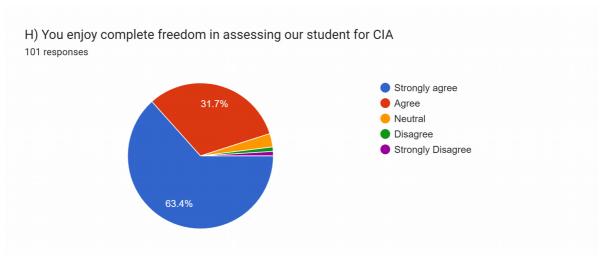

101 responses

H) Motivation to students towards research oriented programmes/ professional courses 100 responses