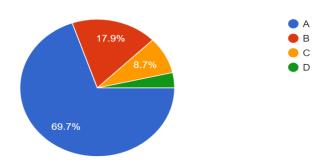

### Alumni Feedback

Kindly select the appropriate option as per the following criteria:

A - Highly Efficient

B- Efficient C-Satisfactory D-Below Satisfaction

123 responses