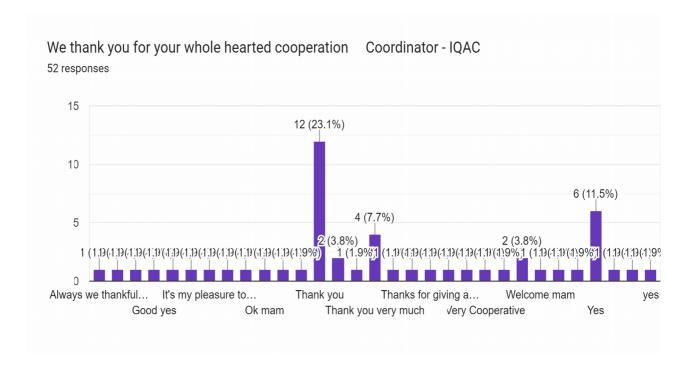

# We thank you for your whole hearted cooperation Coordinator - IQAC 232 responses

39.2%

J) You have freedom to include or remove topics from the course syllabi by duly presenting the same and getting approved in the BoS.