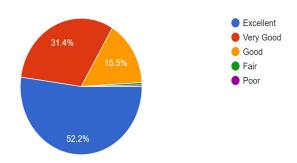

# STUDENT FEEDBACK FORM CURRICULUM FEEDBACK Online 545 responses

A) The Curriculum design and Course syllabi are 523 responses