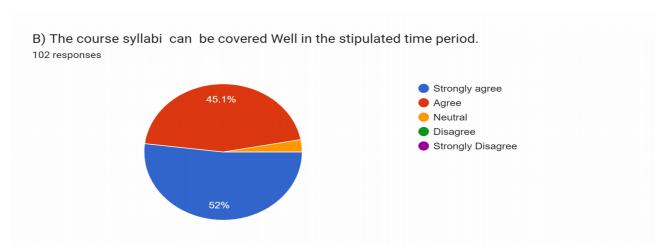

### B) Coverage of syllabi is 522 responses

C) Scope for skill development employment/entrepreneurship in the curriculum is  $_{\rm 523\,responses}$ 