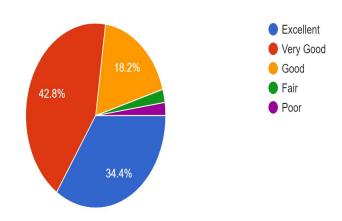

### B) Coverage of syllabi is 522 responses

C) Scope for skill development employment/entrepreneurship in the curriculum is  $_{\rm 523\,responses}$ 