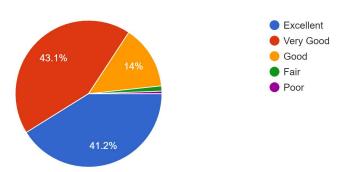

# STUDENT FEEDBACK FORM CURRICULUM FEEDBACK Online 545 responses

A) The Curriculum design and Course syllabi are 523 responses