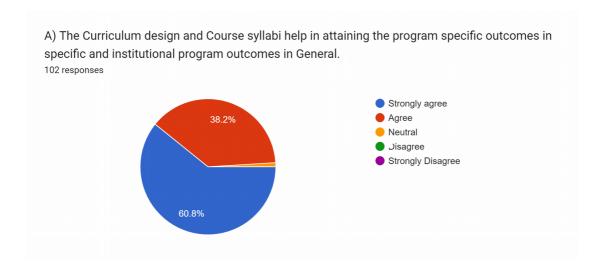

# STUDENT FEEDBACK FORM CURRICULUM FEEDBACK Online 545 responses

A) The Curriculum design and Course syllabi are 523 responses