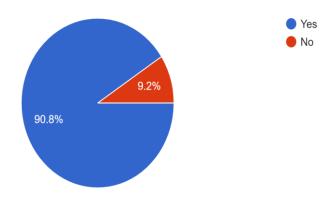

## 6. Is the course structure helpful for you adapt yourself to your career ? $_{\rm 195\,responses}$