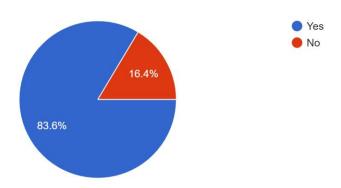

umni Feedback

Kindly select the appropriate option as per the following criteria:

A - Highly Efficient

B- Efficient C-Satisfactory D-Below Satisfaction

123 responses



### 1. How do you feel proud to be associated with GC College as Alumni? 195 responses



2. How do you rate development activities organized by the GC for our overall development? 195 responses



3. Is the course design applicable to real life situation? 195 responses



4. Are you willing to contribute to the development of the college? 195 responses



#### 5. Rate the adequacy of the following as they were during your tenure as a student



## 6. Is the course structure helpful for you adapt yourself to your career ? $_{\rm 195\,responses}$



### 7. Did the course structure evoke research aptitude? 195 responses



## 8. Have you obtained proficient knowledge (theory and practical) at GC College? 195 responses



## 9. Has the college provided ON /OFF Campus placement opportunities? $_{\rm 195\,responses}$



# 10.If you are invited to deliver a Guest Lecture/ Special Talk/ Motivational Session for the students will you be interested?





## 11. Have you participated in any GC Alumni meet as of now? 195 responses