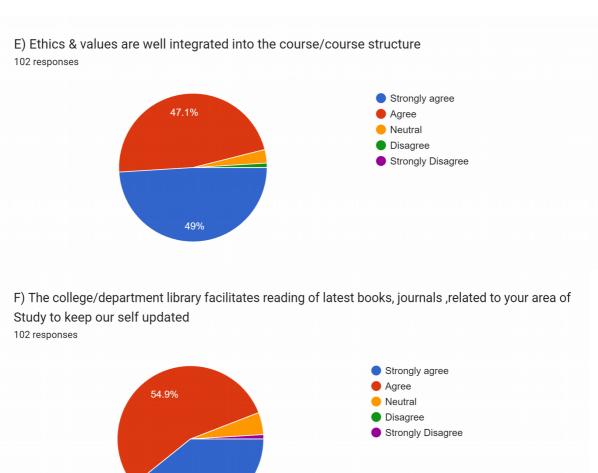

### E) Incorporation of ethics & values into The course/course structure is 522 responses

## H) Learning Facilitation extended by library is 523 responses