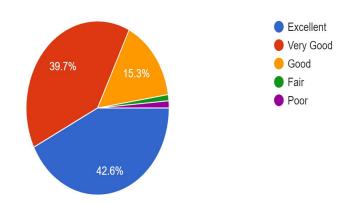

### Judge the curriculum on provisions for the following4 responses

Subjects at school or college

Ok

S.chand

Improve