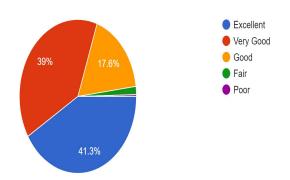

### B) Coverage of syllabi is 522 responses

C) Scope for skill development employment/entrepreneurship in the curriculum is  $_{\rm 523\,responses}$ 