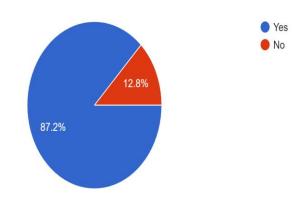

## 8. Have you obtained proficient knowledge (theory and practical) at GC College? 195 responses