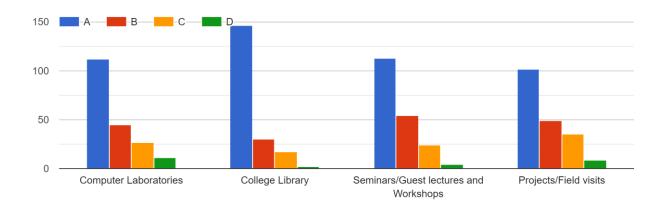

#### 5. Rate the adequacy of the following as they were during your tenure as a student