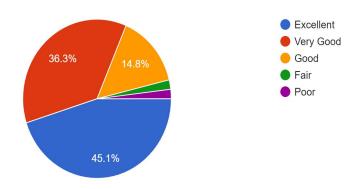

### E) Incorporation of ethics & values into The course/course structure is 522 responses