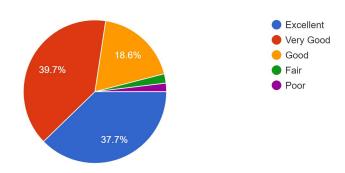

### GOVERNMENTCOLLEGE(AUTONOMOUS) ANANTHAPURAM

# STUDENT FEEDBACK FORM CURRICULUM FEEDBACK Online 545 responses

A) The Curriculum design and Course syllabi are 523 responses



### B) Coverage of syllabi is 522 responses



C) Scope for skill development employment/entrepreneurship in the curriculum is  $_{\rm 523\,responses}$ 



### D) Provision for field visit /internships/ study projects. 524 responses



### E) Incorporation of ethics & values into The course/course structure is 522 responses



### F) Delivery of course syllabi by the teacher is 520 responses



#### G) Use of ICT by the faculty to facilitate effective teaching (Online/Off-line)is $_{\rm 523\,responses}$



## H) Learning Facilitation extended by library is 523 responses



## I) Fairness in internal evaluation is 524 responses



## J) Fairness in semester end evaluation is 522 responses



# K) Timely Announcement of Examination results is 523 responses



## L) Promotion of Research aptitude in your curriculum is 521 responses



## M) Encouragement to literary and cultural activities along with sports and games 521 responses



## N) Maintenance of discipline in the campus is 524 responses



# We thank you for your whole hearted cooperation Coordinator - IQAC 232 responses













39.2%







J) You