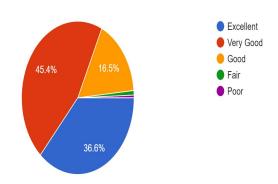

### B) Coverage of syllabi is 522 responses

C) Scope for skill development employment/entrepreneurship in the curriculum is  $_{\rm 523\,responses}$ 