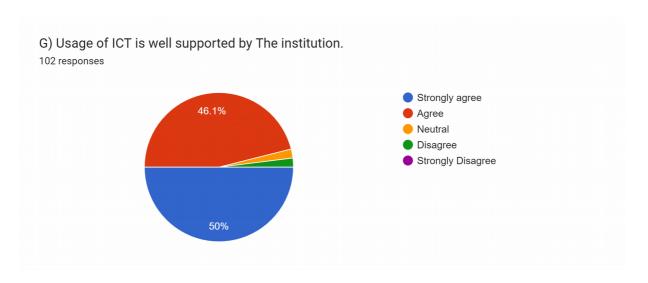

#### G) Use of ICT by the faculty to facilitate effective teaching (Online/Off-line)is $_{\rm 523\,responses}$