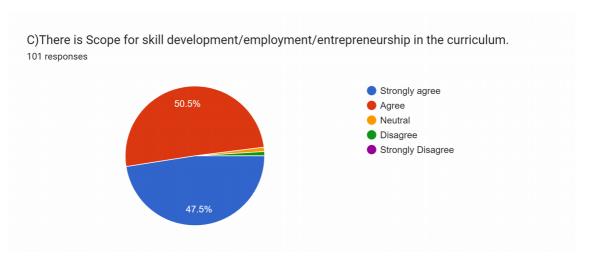

### B) Coverage of syllabi is 522 responses

C) Scope for skill development employment/entrepreneurship in the curriculum is  $_{\rm 523\,responses}$ 